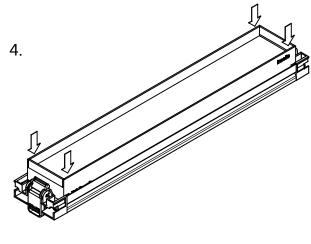

## Insolio - User manual

- The filter should be replaced after removing the cassette. After replacing the filter, reinstall the cassette.
- It is permissible to exchange the cassette with a filter for a cassette without a filter, and vice versa. Such an exchange results in a change in the parameters of the air ventilator.
- The filter replacement frequency should be determined based on the extent of exposure of the extraction cassette to pollutants, ensuring it occurs at intervals no longer than every six months.
- The condition of the filter can be visually assessed through the intake slot. A dark color of the filter material indicates its complete wear.
- Exercise caution and adhere to safety regulations when replacing the filter, especially observing height-related and occupational health and safety guidelines.