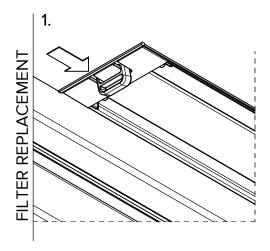

## Insolio - User manual

- The filter should be replaced after removing the cassette. After replacing the filter, reinstall the cassette.
- It is permissible to exchange the cassette with a filter for a cassette without a filter, and vice versa. Such an exchange results in a change in the parameters of the air ventilator.
- The filter replacement frequency should be determined based on the extent of exposure of the extraction cassette to pollutants, ensuring it occurs at intervals no longer than every six months.
- The condition of the filter can be visually assessed through the intake slot. A dark color of the filter material indicates its complete wear.
- Exercise caution and adhere to safety regulations when replacing the filter, especially observing height-related and occupational health and safety guidelines.