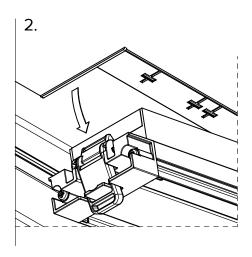

## Insolio - User manual

- The filter should be replaced after removing the cassette. After replacing the filter, reinstall the cassette.
- It is permissible to exchange the cassette with a filter for a cassette without a filter, and vice versa. Such an exchange results in a change in the parameters of the air ventilator.
- The filter replacement frequency should be determined based on the extent of exposure of the extraction cassette to pollutants, ensuring it occurs at intervals no longer than every six months.
- The condition of the filter can be visually assessed through the intake slot. A dark color of the filter material indicates its complete wear.
- Exercise caution and adhere to safety regulations when replacing the filter, especially observing height-related and occupational health and safety guidelines.