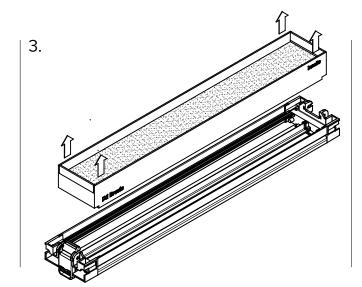

## Insolio - User manual

- The filter should be replaced after removing the cassette. After replacing the filter, reinstall the cassette.
- It is permissible to exchange the cassette with a filter for a cassette without a filter, and vice versa. Such an exchange results in a change in the parameters of the air ventilator.
- The filter replacement frequency should be determined based on the extent of exposure of the extraction cassette to pollutants, ensuring it occurs at intervals no longer than every six months.
- The condition of the filter can be visually assessed through the intake slot. A dark color of the filter material indicates its complete wear.
- Exercise caution and adhere to safety regulations when replacing the filter, especially observing height-related and occupational health and safety guidelines.