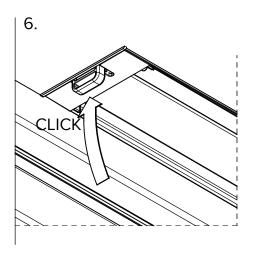

## Insolio - User manual

- The filter should be replaced after removing the cassette. After replacing the filter, reinstall the cassette.
- It is permissible to exchange the cassette with a filter for a cassette without a filter, and vice versa. Such an exchange results in a change in the parameters of the air ventilator.
- The filter replacement frequency should be determined based on the extent of exposure of the extraction cassette to pollutants, ensuring it occurs at intervals no longer than every six months.
- The condition of the filter can be visually assessed through the intake slot. A dark color of the filter material indicates its complete wear.
- Exercise caution and adhere to safety regulations when replacing the filter, especially observing height-related and occupational health and safety guidelines.