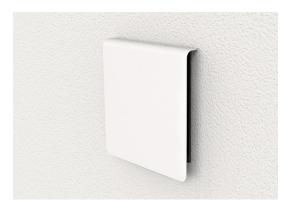

#### Incredible soundproofing in a minimalist design

In an exceptionally compact form, it combines impressive functionality with the best noise reduction performance among simple wall air vents. Provided with the new aluminium intake, Puro Lite gains a minimalistic design and a vast range of customisation options.

With numerous refined solutions that simplify its installation and daily use, Puro Lite will fit perfectly into your façade where there is no space for a splayed reveal vent or where windows are flush with the façade.