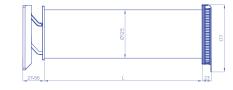

#### **Puro Lite**

| Acoustic insulation                      | L ≥ <b>415</b> mm                                                          |            |
|------------------------------------------|----------------------------------------------------------------------------|------------|
| trickle vent open<br>trickle vent closed | D <sub>n,e,w</sub> = 53 (-1; -4) dB<br>D <sub>n,e,w</sub> = 60 (-1; -6) dB |            |
| Nominal flow [m <sup>3</sup> /h]         | Δp = 10 Pa                                                                 | Δp = 20 Pa |
| trickle vent open                        | 28,4                                                                       | 41,3       |
| trickle vent closed                      | 6,0                                                                        | 11,0       |
| Control                                  | automated with pressure difference,<br>manual control                      |            |
| Materials                                | MDF, ABS/ASA, aluminium,<br>PU foams, Basotect® melamine foam              |            |
| Trickle vent type                        | straight wall-mounted trickle vent                                         |            |