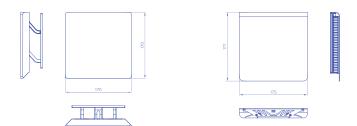

#### **Puro Lite**

| Acoustic insulation                      | L ≥ <b>415</b> mm                                                          |            |
|------------------------------------------|----------------------------------------------------------------------------|------------|
| trickle vent open<br>trickle vent closed | D <sub>n,e,w</sub> = 53 (-1; -4) dB<br>D <sub>n,e,w</sub> = 60 (-1; -6) dB |            |
| Nominal flow [m <sup>3</sup> /h]         | Δp = 10 Pa                                                                 | Δp = 20 Pa |
| trickle vent open                        | 28,4                                                                       | 41,3       |
| trickle vent closed                      | 6,0                                                                        | 11,0       |
| Control                                  | automated with pressure difference,<br>manual control                      |            |
| Materials                                | MDF, ABS/ASA, aluminium,<br>PU foams, Basotect® melamine foam              |            |
| Trickle vent type                        | straight wall-mounted trickle vent                                         |            |