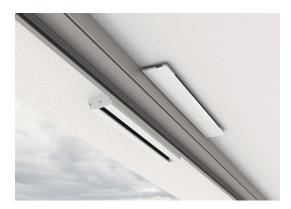

# Functionality without compromise

Designed as a versatile and accessible solution with great performance, Insolio Wave is a new product in our range of Insolio air vents. Supplied with the flat Arc controller, it is perfect for modern aluminium windows with low profiles, where limited installation space makes it impossible to use standard acoustic air vents.

### **Technical Specifications**

Insolio Wave offers noise reduction previously reserved only for the best acoustic window vents. It is also an excellent alternative to the popular Ventair TRDn Akustik, ensuring non-invasive installation without having to mill the window frame. Insolio Wave is an effective and flexible solution that fits any project.