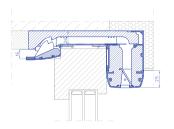

| 36,9       |
| trickle vent closed                      | 5,5                                                                        | 8,8        |
| Control                                  | automated with pressure difference,<br>manual control                      |            |
| Materials                                | EPP, aluminium, ABS/ASA,<br>inox steel, PU foams                           |            |
| Installation                             | between the window and the lintel or the side edge of the window opening   |            |
|                                          |                                                                            |            |

Colors

RAL palette

#### Insolio Wave



#### Insolio Wave+



Cholerzyn 456 32-060 Liszki

tel: + 48 12 425 31 64 info@brevis.com.pl www.brevis.com.pl