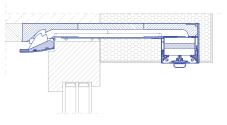

### **Technical Specifications**

Insolio Arc F features an ultra-flat design, making it the perfect solution for aluminium windows with extremely low profiles, where other air vents simply do not fit. It excels in vertical installation, seamlessly integrating with window coverings while minimizing the risk of interference with the window sash inside the room.

#### Acoustic insulation

| trickle vent open<br>trickle vent closed | D <sub>n.e.w</sub> = 38 (-1; -2) dB<br>D <sub>n.e.w</sub> = 40 (0; -1) dB |            |
|------------------------------------------|---------------------------------------------------------------------------|------------|
| Nominal flow [m <sup>3</sup> /h]         | Δp = 10 Pa                                                                | Δp = 20 Pa |
| trickle vent open                        | 21,2                                                                      | 32,2       |
| trickle vent closed                      | 6,0                                                                       | 8,9        |
| Acoustic insulation                      | L ≥ 195 mm                                                                |            |
| trickle vent open                        | D <sub>n.e.w</sub> = 43 (-1; -3) dB                                       |            |
| trickle vent closed                      | $D_{n,e,w} = 47$ (-1; -4) dB                                              |            |
| Nominal flow [m <sup>3</sup> /h]         | Δp = 10 Pa                                                                | Δp = 20 Pa |
| trickle vent open                        | 20,1                                                                      | 29,8       |
| trickle vent closed                      | 4,8                                                                       | 8,6        |
| Control                                  | automated with pressure difference,<br>manual control                     |            |
| Materials                                | MDF, ABS/ASA, aluminium,<br>inox steel, PU foams                          |            |
| Installation                             | between the window and the lintel or the side edge of the window opening  |            |