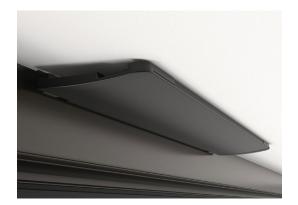

#### Effective air filtration

Insolio F effectively captures smog, allergens, and pollutants, ensuring a healthy climate inside your home. Now, combined with the Insolio Arc controller, exceptionally discreet in design and versatile in application, it meets the expectations of the most demanding projects with elevated standards of resident comfort.

### **Technical Specifications**

Insolio Arc F features an ultra-flat design, making it the perfect solution for aluminium windows with extremely low profiles, where other air vents simply do not fit. It excels in vertical installation, seamlessly integrating with window coverings while minimizing the risk of interference with the window sash inside the room.