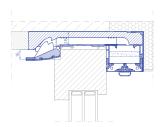

### **Technical Specifications**

Insolio Arc F features an ultra-flat design, making it the perfect solution for aluminium windows with extremely low profiles, where other air vents simply do not fit. It excels in vertical installation, seamlessly integrating with window coverings while minimizing the risk of interference with the window sash inside the room.

#### Acoustic insulation

| trickle vent open<br>trickle vent closed | D <sub>n.e.w</sub> = 38 (-1; -2) dB<br>D <sub>n.e.w</sub> = 40 (0; -1) dB |            |
|------------------------------------------|---------------------------------------------------------------------------|------------|
| Nominal flow [m <sup>3</sup> /h]         | Δp = 10 Pa                                                                | Δp = 20 Pa |
| trickle vent open                        | 21,2                                                                      | 32,2       |
| trickle vent closed                      | 6,0                                                                       | 8,9        |
| Acoustic insulation                      | L ≥ 195 mm                                                                |            |
| trickle vent open                        | D <sub>n.e.w</sub> = 43 (-1; -3) dB                                       |            |
| trickle vent closed                      | $D_{n,e,w} = 47$ (-1; -4) dB                                              |            |
| Nominal flow [m <sup>3</sup> /h]         | Δp = 10 Pa                                                                | Δp = 20 Pa |
| trickle vent open                        | 20,1                                                                      | 29,8       |
| trickle vent closed                      | 4,8                                                                       | 8,6        |
| Control                                  | automated with pressure difference,<br>manual control                     |            |
| Materials                                | MDF, ABS/ASA, aluminium,<br>inox steel, PU foams                          |            |
| Installation                             | between the window and the lintel or the side edge of the window opening  |            |