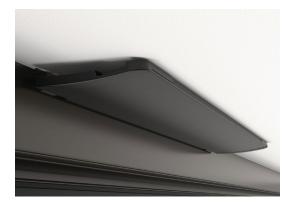

### A well-tried design, improved parameters

A favorite among architects and the most popular choice in the premium segment, Insolio E is now available with the new Insolio Arc controller—exceptionally discreet in form and incredibly versatile in application. Made from aluminum, high-quality ABS/ ASA plastics, and stainless steel components, the controller seamlessly blends unique design with outstanding functionality.

## **Technical Specifications**

Insolio Arc E stands out with its exceptionally flat design, which makes it the perfect solution for aluminium windows with extremely low profiles, where other air vents simply do not fit. It is perfect for vertical installations, integrating with shutters, blinds or external screens, while minimising the risk of collision with the window sash inside the room.