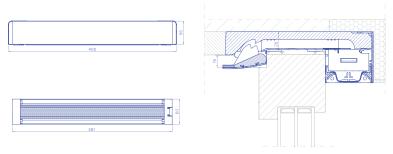

## **Technical Specifications**

Insolio Arc E stands out with its exceptionally flat design, which makes it the perfect solution for aluminium windows with extremely low profiles, where other air vents simply do not fit. It is perfect for vertical installations, integrating with shutters, blinds or external screens, while minimising the risk of collision with the window sash inside the room.

#### Insolio Arc E