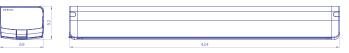

### Technical Specifications

Urbino filters 100% of air which enters the room, stopping up to 99% of PM10 and up to 80% of PM2.5 depending on the selected filter type. Replacing a worn filter is extremely simple and intuitive.

#### **Urbino TRDn**

| Nominal flow [m <sup>3</sup> /h]                                        | Δp = 10 Pa                                                         | Δp = 20 Pa |
|-------------------------------------------------------------------------|--------------------------------------------------------------------|------------|
| trickle vent open                                                       | 21,7                                                               | 32,6       |
| trickle vent closed                                                     | 5,8                                                                | 7,7        |
| Flow<br>characteristics                                                 | 40<br>30<br>10 20                                                  | Δp [Pa]    |
| Acoustic insulation<br>*air intake placed 15 mm in the insulation layer |                                                                    |            |
| trickle vent open                                                       | D <sub>n,e,w</sub> = 40 (-1; -2) dB                                |            |
| trickle vent closed                                                     | D <sub>n,e,w</sub> = 48 (0; -2) dB                                 |            |
| Control                                                                 | automated with pressure difference                                 |            |
| Resistance to penetration<br>by rainwater                               | 600 Pa                                                             |            |
| Resistance to condensation                                              | RH = 41% at T <sub>ext.</sub> / T <sub>int.</sub><br>= -20°C/+20°C |            |
| Materials                                                               | aluminium,<br>ABS/ASA                                              |            |
| Range of application                                                    | wood window framing, PVC, aluminium window framing                 |            |
| Colors                                                                  | RAL palette                                                        |            |